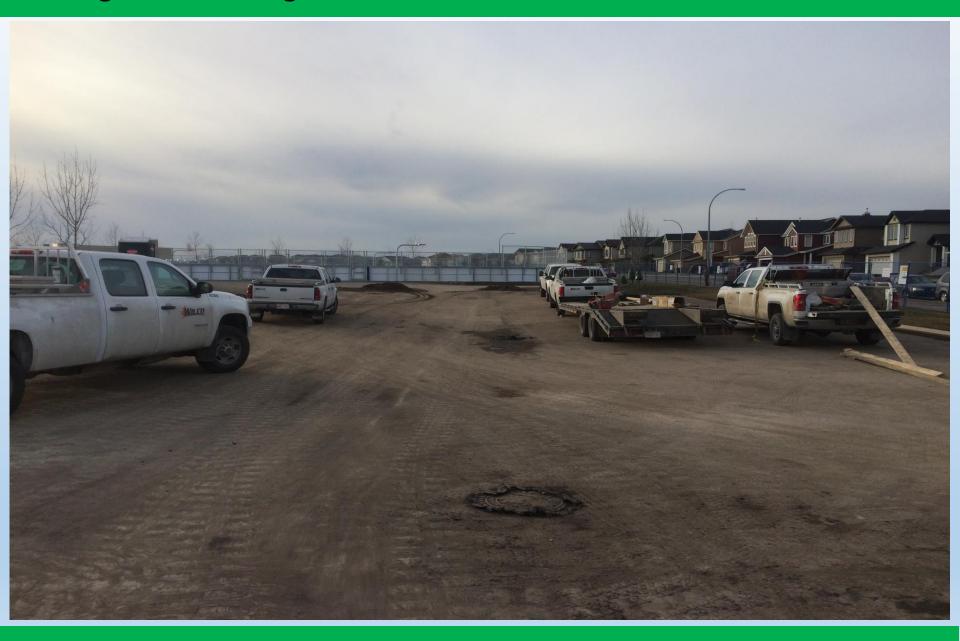

Land Scaping



#### Work in Progress: Fitness Circuit Area, Landscaping and Pathways



#### Looking East: Fire Place, Picnic and Pleasure Skating Area



#### **Looking North: Stormwater Drainage and Access Ramp Construction**



#### **Looking West: Fitness Circuit Pathway and Pleasure Skating Area & Rink**



#### Ice Hockey & Basket Ball



Exterior View of Ice Rink with Fence



Interior of Rink, Perimeter Fence & Basket Ball Hoop

#### **Picnic Shelter & Storage Shed**



**Building Foundation: Complete** 



Picnic Shelter & Storage Shed (3D Architectural Representation)

#### **Looking East: Asphalt Pathways and Fitness Circuit and Landscaping**



## Looking North-East: Pleasure Skating Arena, Fitness Circuit, Parking & Finished Landscaping



#### **Looking West: Parking Lot**



#### Looking East: Work in Progress: Stormwater Drain and Landscaping





# Thank you