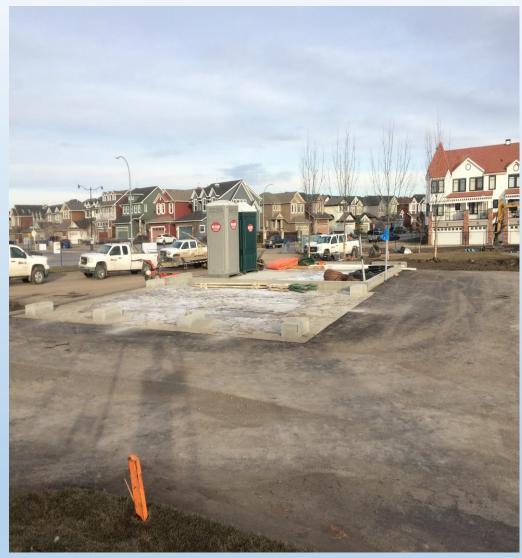

.

PHOTO: AŞ

FILE: 216-018 DATE: 18/04/2016 PLATE:

305UASA General/2015 - Jobs/216-018/Crwguthihouse/Piele\_A1 at

#### **General Development & Construction Progress**

Looking North West: Fitness Circuit Pathways and Pleasure Skating, Fitness Circuit Pathway, Storage Shed Area, Parking Lot and Ice Hockey Rink and Land Scaping



#### Work in Progress: Fitness Circuit Area, Landscaping and Pathways



#### Looking East: Fire Place, Picnic and Pleasure Skating Area



#### **Looking North: Stormwater Drainage and Access Ramp Construction**



#### **Looking West: Fitness Circuit Pathway and Pleasure Skating Area & Rink**



#### Ice Hockey & Basket Ball



Exterior View of Ice Rink with Fence



Interior of Rink, Perimeter Fence & Basket Ball Hoop

#### **Picnic Shelter & Storage Shed**



**Building Foundation: Complete** 



Picnic Shelter & Storage Shed (3D Architectural Representation)

#### **Looking East: Asphalt Pathways and Fitness Circuit and Landscaping**



## Looking North-East: Pleasure Skating Arena, Fitness Circuit, Parking & Finished Landscaping



#### **Looking West: Parking Lot**



#### Looking East: Work in Progress: Stormwater Drain and Landscaping





# Thank you