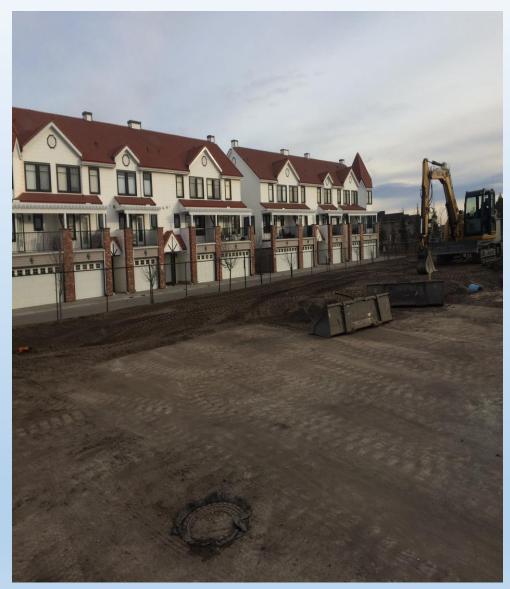

#### **Looking East: Asphalt Pathways and Fitness Circuit and Landscaping**

## Looking North-East: Pleasure Skating Arena, Fitness Circuit, Parking & Finished Landscaping