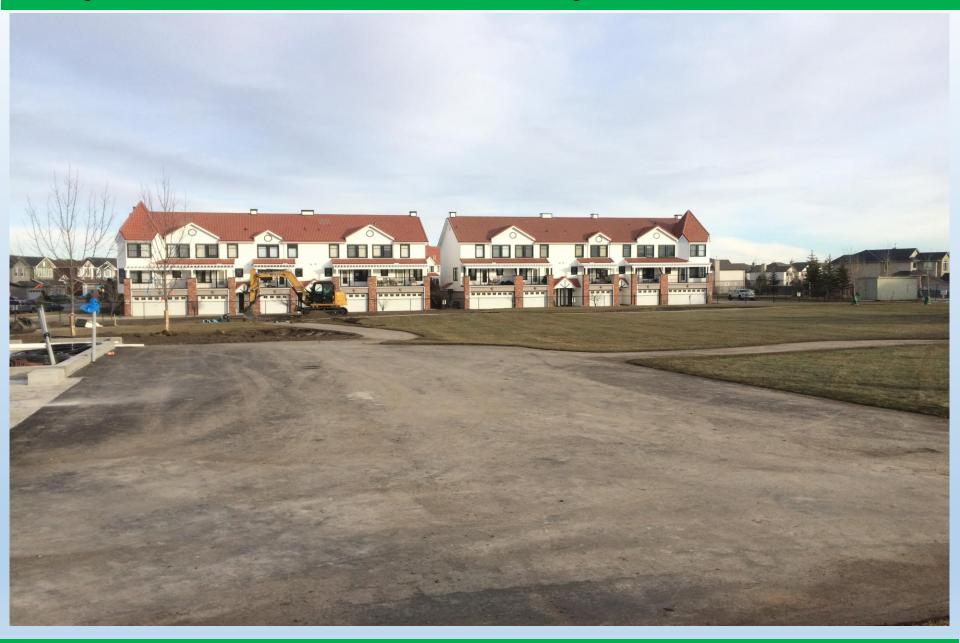

RINK
- PLEASURE SKATING
- FITNESS CIRCUIT
- S PICNICKING
- 6 PARKING
- **EXISTING TREES**
- NEW TREES
  - NEW SHRUBS



1. Picnic Shelter & Storage Shed



#### **Geotechnical Investigation**



Photo 1. View of Permeameter testing at subject site.



Photo 2. View of Permeameter testing at subject site.

JASA ENGINEERING INC.

PHOTO: AŞ

FILE: 216-018 DATE: 18/04/2016 PLATE:

305UASA General/2015 - Jobs/216-018/Crwguthihouse/Piele\_A1 at

#### **General Development & Construction Progress**

Looking North West: Fitness Circuit Pathways and Pleasure Skating, Fitness Circuit Pathway, Storage Shed Area, Parking Lot and Ice Hockey Rink and Land Scaping



#### Work in Progress: Fitness Circuit Area, Landscaping and Pathways



#### Looking East: Fire Place, Picnic and Pleasure Skating Area



#### **Looking North: Stormwater Drainage and Access Ramp Construction**



#### **Looking West: Fitness Circuit Pathway and Pleasure Skating Area & Rink**



#### Ice Hockey & Basket Ball



Exterior View of Ice Rink with Fence



Interior of Rink, Perimeter Fence & Basket Ball Hoop

#### **Picnic Shelter & Storage Shed**



**Building Foundation: Complete** 



Picnic Shelter & Storage Shed (3D Architectural Representation)

#### **Looking East: Asphalt Pathways and Fitness Circuit and Landscaping**



## Looking North-East: Pleasure Skating Arena, Fitness Circuit, Parking & Finished Landscaping



#### **Looking West: Parking Lot**



#### Looking East: Work in Progress: Stormwater Drain and Landscaping





# Thank you