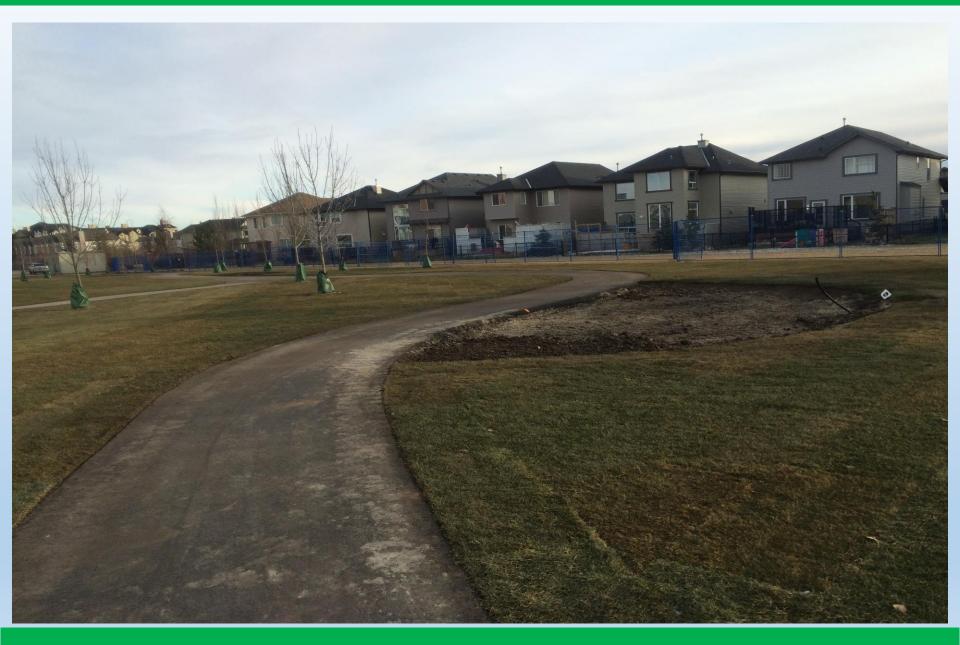

th West: Fitness Circuit Pathways and Pleasure Skating, Fitness Circuit Pathway, Storage Shed Area, Parking Lot and Ice Hockey Rink and Land Scaping



#### Work in Progress: Fitness Circuit Area, Landscaping and Pathways



#### Looking East: Fire Place, Picnic and Pleasure Skating Area



#### **Looking North: Stormwater Drainage and Access Ramp Construction**



#### **Looking West: Fitness Circuit Pathway and Pleasure Skating Area & Rink**



#### Ice Hockey & Basket Ball



Exterior View of Ice Rink with Fence



Interior of Rink, Perimeter Fence & Basket Ball Hoop

#### **Picnic Shelter & Storage Shed**



**Building Foundation: Complete** 



Picnic Shelter & Storage Shed (3D Architectural Representation)

#### **Looking East: Asphalt Pathways and Fitness Circuit and Landscaping**



## Looking North-East: Pleasure Skating Arena, Fitness Circuit, Parking & Finished Landscaping



#### **Looking West: Parking Lot**



#### Looking East: Work in Progress: Stormwater Drain and Landscaping





# Thank you