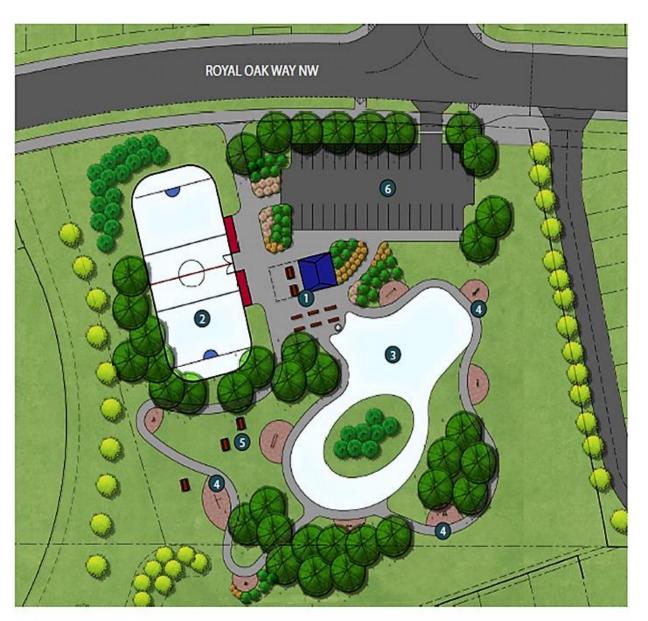

#### **Community Park Development: Design Overview**

#### KEY

- THE HUB, PICNIC SHELTER & STORAGE BUILDING
- HOCKEY RINK
- PLEASURE SKATING
- FITNESS CIRCUIT
- S PICNICKING
- 6 PARKING
- **EXISTING TREES**
- NEW TREES
  - NEW SHRUBS

1. Picnic Shelter & Storage Shed