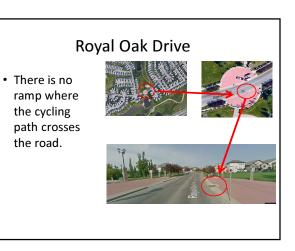

## Main Transportation Issues

- Am Durotolu (Tolu) Aro
  - Live in Royal Oak.
  - New Transportation Director.
  - First meeting
- Main Issue Outlined to me are
  - Country Hill/112st Street intersection
  - Parking near the LRT
  - Traffic at the elementary school



## New Middle school drop off

- Second outlet for parking lot.
- Can the Skating ring parking lot be linked to the middle school lot?



## Questions

- Left turn traffic sign was to be raised.....what happened?
- Can the timer for the left turn light (from 112<sup>th</sup>) be adjusted to have a longer on time during busy hours?

## Country Hills @ 112th/Royal Birch• What happened<br/>to the no "U"<br/>turn sign.Image: Image: Im